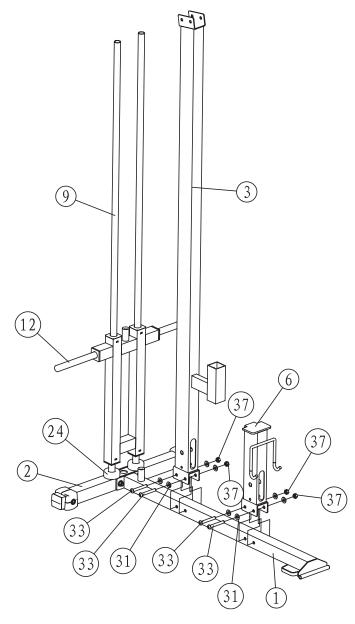

## STEP 2

Slide Weight Stack Bumpers (24) and Weight Holder Slide (12) onto guide rods as shown.

Connect Upright (3) to Main Base (1) using:  $2 \times (33)$  Bolt  $4 \times (31)$  Washer  $2 \times (37)$  Nylon Lock Nut Attach Seat Support (6) to Main Base (1) using:  $2 \times (33)$  Bolt  $4 \times (31)$  Washer  $2 \times (37)$  Nylon Lock Nut